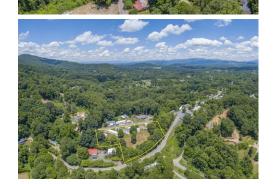

## 622 Deaverview Road, Asheville, NC 28806

- » MLS #: 3756836
- Mobile/Manufactured | Lot: 49,223 ft<sup>2</sup> (1.13 acres)
- » Sis-unit mobile home park
- Close to downtown Asheville
- **Fndless Possibilities**
- » More Info: 622DeaverviewRoad.com

Preferred Properties Of Asheville 1270 Hendersonville Road #3 Asheville, NC 28803 (828) 210-9400

Investment opportunity to own a 6 unit mobile park (5 titles convey) located in Asheville, NC! Property is rented with month to month terms close to downtown West Asheville, 1240 and 140 access. Located on 1.13 acres with road frontage for Candler Knob Road (260) and road frontage on Deaverview Road (356). Endless possibilities! Call listing agent for more details.