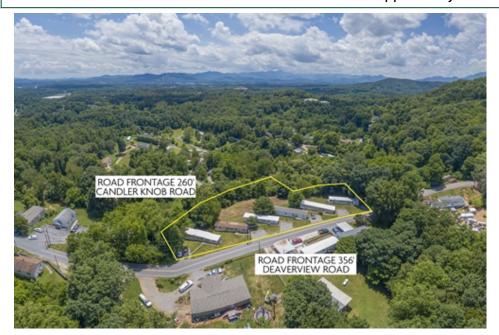

## 622 Deaverview Road, Asheville, NC 28806

- » MLS #: 3756836
- Mobile/Manufactured | Lot: 49,223 ft<sup>2</sup> (1.13 acres)
- » Sis-unit mobile home park
- Close to downtown Asheville
- **Fndless Possibilities**
- » More Info: 622DeaverviewRoad.com

Preferred Properties Of Asheville 1270 Hendersonville Road #3 Asheville, NC 28803 (828) 210-9400

Investment opportunity to own a 6 unit mobile park (5 titles convey) located in Asheville, NC! Property is rented with month to month terms close to downtown West Asheville, 1240 and 140 access. Located on 1.13 acres with road frontage for Candler Knob Road (260) and road frontage on Deaverview Road (356). Endless possibilities! Call listing agent for more details.