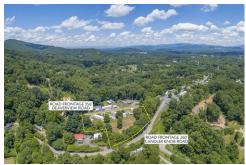

## 622 Deaverview Road, Asheville, NC 28806

- » MLS #: 3756836
- Mobile/Manufactured | Lot: 49,223 ft<sup>2</sup> (1.13 acres)
- » Sis-unit mobile home park
- Close to downtown Asheville
- **Fndless Possibilities**
- » More Info: 622DeaverviewRoad.com

Preferred Properties Of Asheville 1270 Hendersonville Road #3 Asheville, NC 28803 (828) 210-9400

Investment opportunity to own a 6 unit mobile park (5 titles convey) located in Asheville, NC! Property is rented with month to month terms close to downtown West Asheville, 1240 and 140 access. Located on 1.13 acres with road frontage for Candler Knob Road (260) and road frontage on Deaverview Road (356). Endless possibilities! Call listing agent for more details.