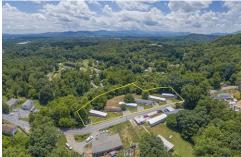

## 622 Deaverview Road, Asheville, NC 28806

- » MLS #: 3756836
- Mobile/Manufactured | Lot: 49,223 ft<sup>2</sup> (1.13 acres)
- » Sis-unit mobile home park
- Close to downtown Asheville
- **Fndless Possibilities**
- » More Info: 622DeaverviewRoad.com

Preferred Properties Of Asheville 1270 Hendersonville Road #3 Asheville, NC 28803 (828) 210-9400

Investment opportunity to own a 6 unit mobile park (5 titles convey) located in Asheville, NC! Property is rented with month to month terms close to downtown West Asheville, 1240 and 140 access. Located on 1.13 acres with road frontage for Candler Knob Road (260) and road frontage on Deaverview Road (356). Endless possibilities! Call listing agent for more details.